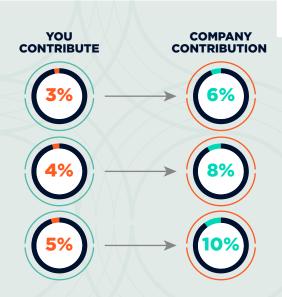

#### PENSION

AS A COMPANY, WE UNDERSTAND HOW IMPORTANT YOUR FINANCIAL SECURITY IS AND WANT TO HELP YOU TO SAVE FOR THE RETIREMENT THAT SUITS YOUR PERSONAL NEEDS.

WHEN YOU FIRST START WITH THE ARCH COMPANY, YOU WILL BE ENROLLED AUTOMATICALLY IN OUR COMPANY PENSION SCHEME, WHICH IS ADMINISTERED BY ROYAL LONDON.

#### **HERE'S HOW IT WORKS:**

If you contribute 3%, we'll contribute 6% of your annual base salary to the scheme. You have the flexibility to raise your contributions whenever you wish. The more you save, the more we'll contribute, up to a maximum of 10%.